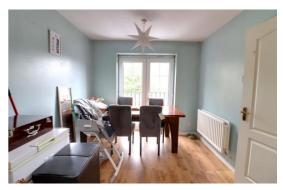

#### Kitchen / Dining Room 15' 3" x 8' 10" (4.65m x 2.68m)

Having a range of matching units extending to base and eye level and fitted work surfaces with an inset one and a half bowl stainless steel sink unit with chrome mixer tap. Range of integrated appliances including an oven, four ring gas hob with cooker hood over and dishwasher. Tiled splashbacks, wood effect laminate floor, radiator and double glazed double doors with a Juliet style balcony to the front elevation.