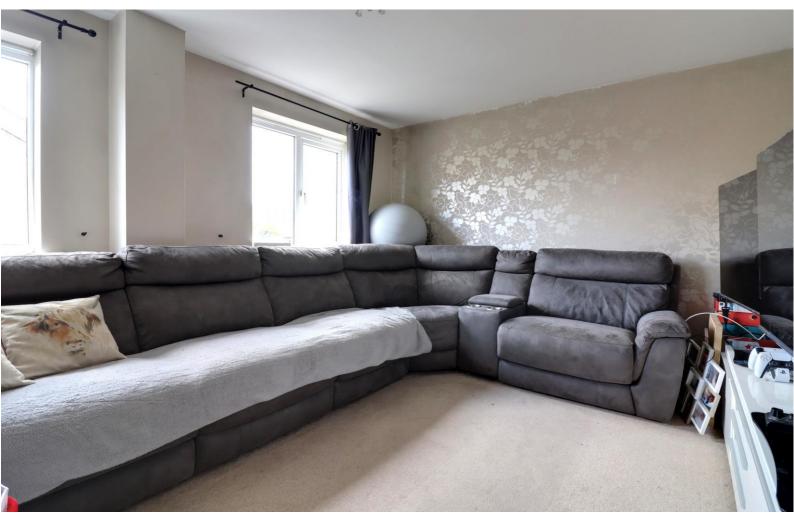

#### Living Room 10' 9" x 14' 11" (3.27m x 4.54m)

A good-sized living room having a radiator and two double glazed windows to the rear elevation.