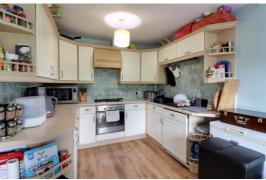

#### Kitchen / Dining Room 15' 3" x 8' 10" (4.65m x 2.68m)

Having a range of matching units extending to base and eye level and fitted work surfaces with an inset one and a half bowl stainless steel sink unit with chrome mixer tap. Range of integrated appliances including an oven, four ring gas hob with cooker hood over and dishwasher. Tiled splashbacks, wood effect laminate floor, radiator and double glazed double doors with a Juliet style balcony to the front elevation.