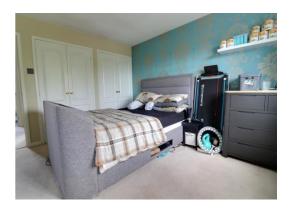

#### **Bedroom One** 12' 6" x 11' 7" (3.82m x 3.52m)

A good-sized main bedroom having two built-in double wardrobes with hanging rail, radiator and double glazed window to the front elevation.