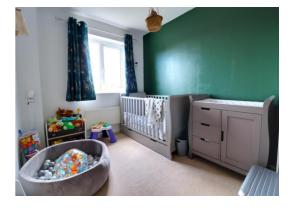

#### Bedroom Two 11' 3" x 8' 3" (3.44m x 2.51m)

A further double bedroom with a radiator and double glazed window to the rear elevation.