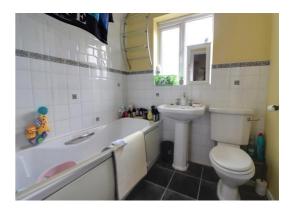

#### Family Bathroom 6' 3" x 6' 5" (1.90m x 1.96m)

Having a white suite comprising of a panelled bath with a glazed screen, chrome mixer tap with a mixer shower over, pedestal wash hand basin with chrome taps and close coupled WC. Part tiled walls, radiator and double glazed window to the rear elevation.