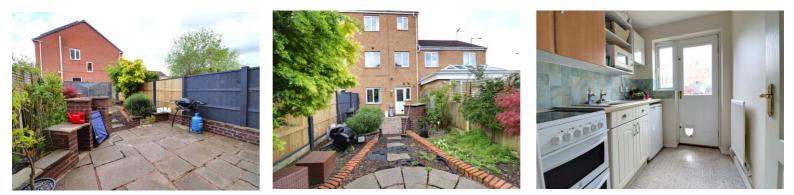

#### **Outside - Rear**

There is a paved seating area with a small brick wall and barbecue area overlooking the remainder of the garden with a barked area leading to a further seating area and the garden is enclosed by panel fencing.

#### Kitchen / Dining Room 15' 3" x 8' 10" (4.65m x 2.68m)

Having a range of matching units extending to base and eye level and fitted work surfaces with an inset one and a half bowl stainless steel sink unit with chrome mixer tap. Range of integrated appliances including an oven, four ring gas hob with cooker hood over and dishwasher. Tiled splashbacks, wood effect laminate floor, radiator and double glazed double doors with a Juliet style balcony to the front elevation.