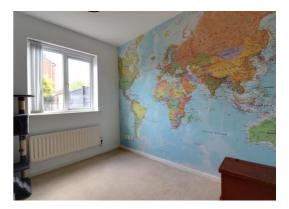

#### Bedroom Three 10' 4" x 8' 7" (3.16m x 2.61m)

Having a radiator and double glazed window to the rear elevation.